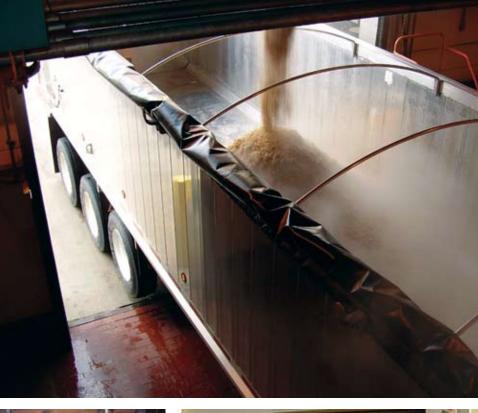

# J.B. Hunt Fleet Capabilities (Partial)

FLATBED W/ FORKLIFT

TEMPERATURE CONTROLLED

DRY VAN (48' AND 53')

CURTAINSIDE

PUPS

SPRINTERS

BOOM TRUCKS

DEMOUNTABLES

RAMPS

ROLL-OFF

PADDLE WAGON TRAILER

PADDLE WAGON STRAIGHT TRUCK

AUGER STRAIGHT TRUCK

AUGER TRAILER

CONVERTIBLE HOPPER TRAILER

HOPPER TRAILER

DUMP TRAILER