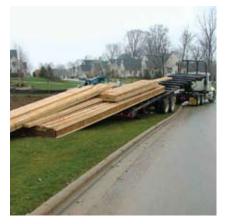

# J.B. Hunt Fleet Capabilities (Partial)

FLATBED W/ FORKLIFT

TEMPERATURE CONTROLLED

DRY VAN (48' AND 53')

CURTAINSIDE

PUPS

SPRINTERS

BOOM TRUCKS

DEMOUNTABLES

RAMPS

ROLL-OFF

PADDLE WAGON TRAILER

PADDLE WAGON STRAIGHT TRUCK

AUGER STRAIGHT TRUCK

AUGER TRAILER

CONVERTIBLE HOPPER TRAILER

HOPPER TRAILER

DUMP TRAILER